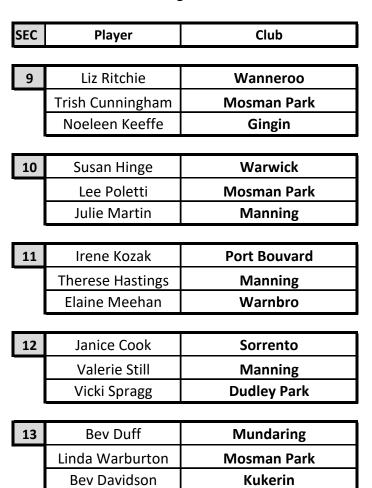

## **Women's Over 60's State Singles**

Wednesday 13th February: Sectional play only

Report: 9am for 9.15am rollup

Venues: Sections 1-6 Manning; Sections 7-18 Cockburn

Thursday 14th February: Alignment Round plus two knockout rounds

Venue: Cockburn Bowling Club

Friday 15th February: Semi Final and Final

Venue: Cockburn Bowling Club

| SEC | Player           | Club        |  |
|-----|------------------|-------------|--|
|     |                  |             |  |
| 14  | Lee Bunney       | Mundaring   |  |
|     | Isobelle Davies  | North Beach |  |
|     | Beverly Baker    | Mosman Park |  |
|     |                  |             |  |
| 15  | Anne Crabb       | Gosnells    |  |
|     | Shirley Johnston | Melville    |  |
|     | Kerry Hutchinson | Sorrento    |  |
|     |                  |             |  |
| 16  | Nancy Sutton     | Joondalup   |  |
|     | Renate Coote     | Mosman Park |  |
|     | Kathy Gobbart    | Gingin      |  |
|     |                  |             |  |
| 17  | Nerrida Porteous | Sorrento    |  |
|     | Jennie Bruce     | Busselton   |  |
|     | Noelene Abe      | Corrigin    |  |