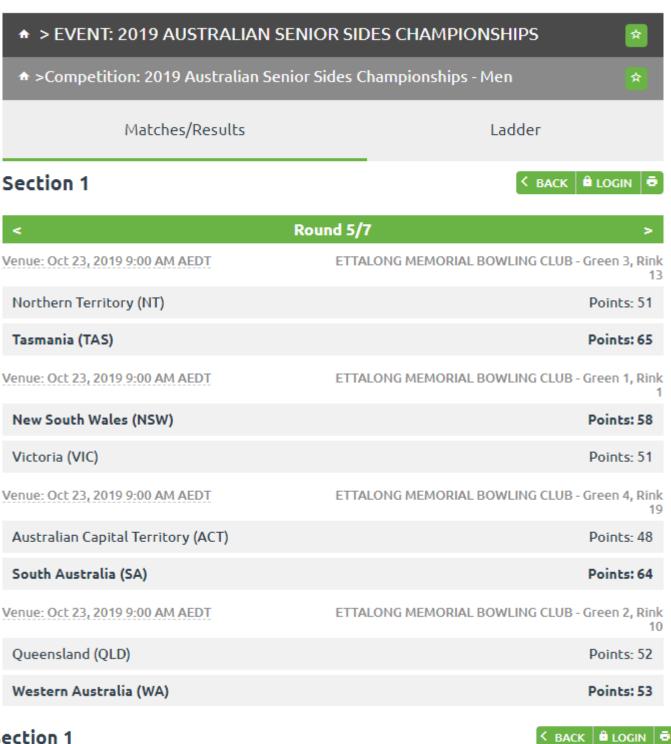

## **DAY THREE - WEDNESDAY 23rd OCTOBER**



## Section 1



## Section 1



| <                                  | Round 6/7 >                                          |
|------------------------------------|------------------------------------------------------|
| Venue: Oct 23, 2019 1:30 PM AEDT   | ETTALONG MEMORIAL BOWLING CLUB - Green 4, Rink<br>22 |
| Northern Territory (NT)            | Points: 47                                           |
| Western Australia (WA)             | Points: 58                                           |
| Venue: Oct 23, 2019 1:30 PM AEDT   | ETTALONG MEMORIAL BOWLING CLUB - Green 2, Rink<br>10 |
| New South Wales (NSW)              | Points: 67                                           |
| South Australia (SA)               | Points: 54                                           |
| Venue: Oct 2