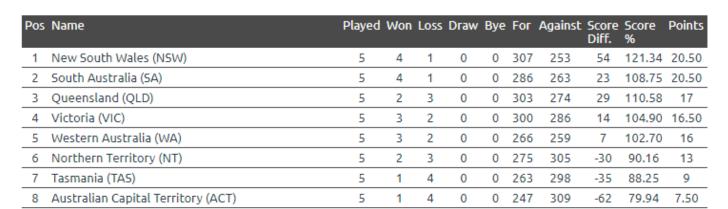

## Section 1

| Pos | Name                               | Played | Won | Loss | Draw | Bye | For | Against | Score<br>Diff. |        | Points |
|-----|------------------------------------|--------|-----|------|------|-----|-----|---------|----------------|--------|--------|
| 1   | New South Wales (NSW)              | 6      | 5   | 1    | 0    | 0   | 374 | 307     | 67             | 121.82 | 26.50  |
| 2   | Queensland (QLD)                   | 6      | 3   | 3    | 0    | 0   | 370 | 317     | 53             | 116.72 | 23     |
| 3   | Victoria (VIC)                     | 6      | 4   | 2    | 0    | 0   | 366 | 342     | 24             | 107.02 | 21.50  |
| 4   | Western Australia (WA)             | 6      | 4   | 2    | 0    | 0   | 324 | 306     | 18             | 105.88 | 21     |
| 5   | South Australia (SA)               | 6      | 4   | 2    | 0    | 0   | 340 | 330     | 10             | 103.03 | 20.50  |
| 6   | Northern Territory (NT)            | 6      | 2   | 4    | 0    | 0   | 322 | 363     | -41            | 88.71  | 14     |
| 7   | Tasmania (TAS)                     | 6      | 1   | 5    | 0    | 0   | 306 | 365     | -59            | 83.84  | 9      |
| 8   | Australian Capital Territory (ACT) | 6      | 1   | 5    | 0    | 0   | 303 | 375     | -72            | 80.80  | 8.50   |