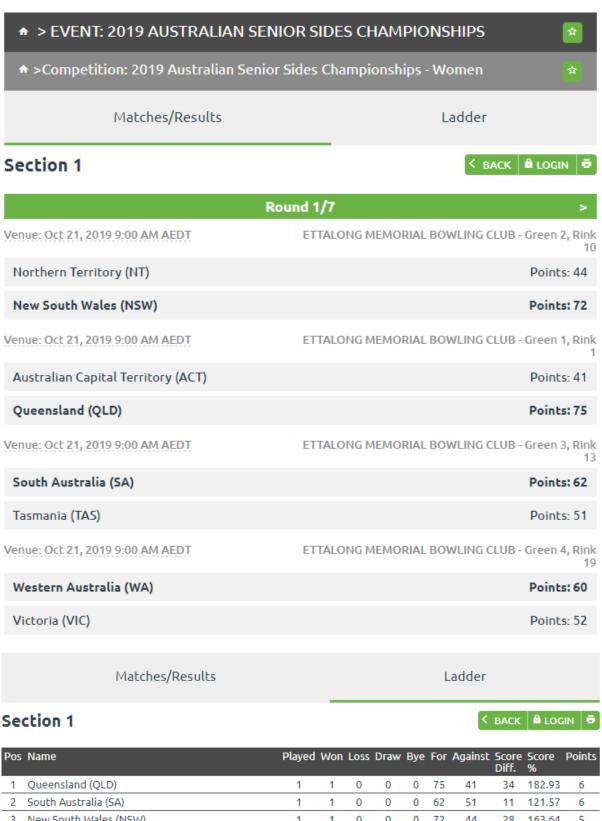

## **DAY ONE - MONDAY 21st OCTOBER**

| Pos | Name                               | Played | Won | Loss | Draw | Bye | For | Against | Score<br>Diff. |        | Points |
|-----|------------------------------------|--------|-----|------|------|-----|-----|---------|----------------|--------|--------|
| 1   | Queensland (QLD)                   | 1      | 1   | 0    | 0    | 0   | 75  | 41      | 34             | 182.93 | 6      |
| 2   | South Australia (SA)               | 1      | 1   | 0    | 0    | 0   | 62  | 51      | 11             | 121.57 | 6      |
| 3   | New South Wales (NSW)              | 1      | 1   | 0    | 0    | 0   | 72  | 44      | 28             | 163.64 | 5      |
| 4   | Western Australia (WA)             | 1      | 1   | 0    | 0    | 0   | 60  | 52      | 8              | 115.38 | 5      |
| 5   | Victoria (VIC)                     | 1      | 0   | 1    | 0    | 0   | 52  | 60      | -8             | 86.67  | 1      |
| 6   | Northern Territory (NT)            | 1      | 0   | 1    | 0    | 0   | 44  | 72      | -28            | 61.11  | 1      |
| 7   | Tasmania (TAS)                     | 1      | 0   | 1    | 0    | 0   | 51  | 62      | -11            | 82.26  | 0      |
| 8   | Australian Capital Territory (ACT) | 1      | 0   | 1    | 0    | 0   | 41  | 75      | -34            | 54.67  | 0      |
|     |                                    |        |     |      |      |     |     |         |                |        |        |