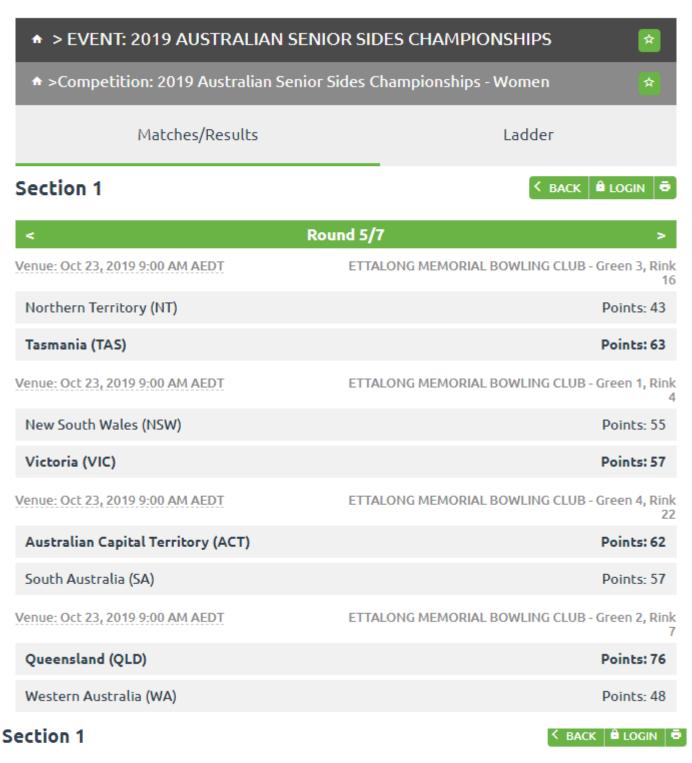

## **DAY THREE – Wednesday 23<sup>rd</sup> OCTOBER**

| Pos | Name                               | Played | Won | Loss | Draw | Bye | Fог | Against | Score<br>Diff. |        | Points |
|-----|------------------------------------|--------|-----|------|------|-----|-----|---------|----------------|--------|--------|
| 1   | Queensland (QLD)                   | 5      | 5   | 0    | 0    | 0   | 339 | 232     | 107            | 146.12 | 26     |
| 2   | Victoria (VIC)                     | 5      | 3   | 2    | 0    | 0   | 290 | 254     | 36             | 114.17 | 20     |
| 3   | South Australia (SA)               | 5      | 3   | 2    | 0    | 0   | 292 | 273     | 19             | 106.96 | 18.50  |
| 4   | New South Wales (NSW)              | 5      | 3   | 2    | 0    | 0   | 292 | 260     | 32             | 112.31 | 18     |
| 5   | Western Australia (WA)             | 5      | 3   | 2    | 0    | 0   | 277 | 292     | -15            | 94.86  | 16     |
| 6   | Australian Capital Territory (ACT) | 5      | 2   | 3    | 0    | 0   | 286 | 286     | 0              | 100    | 12     |
| 7   | Tasmania (TAS)                     | 5      | 1   | 4    | 0    | 0   | 259 | 299     | -40            | 86.62  | 8      |
| 8   | Northern Territory (NT)            | 5      | 0   | 5    | 0    | 0   | 223 | 362     | -139           | 61.60  | 1.50   |