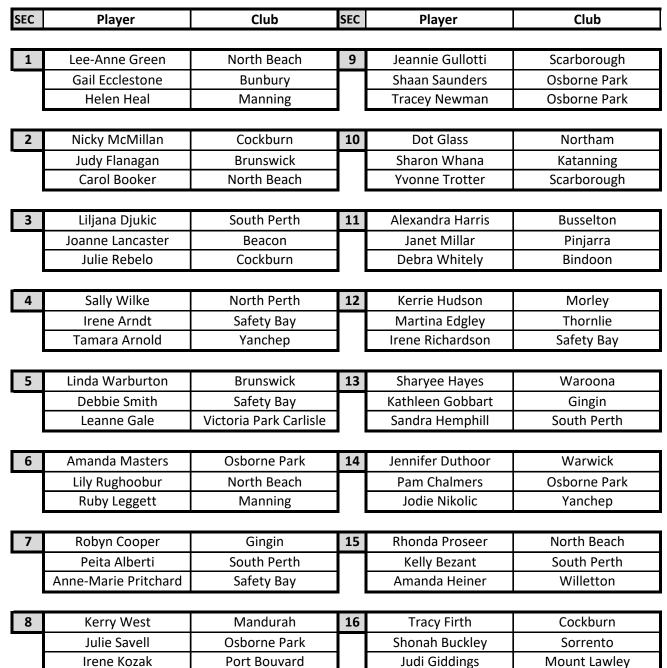

## **Dyenamic Women's State Singles**

Dates: Sunday 21st, Saturday 27th, Sunday 28th January 2024 Sunday 21st Jan: Sectional Play plus one (1) knockout round Report: 9am for 9.15am trial ends

Venues: Sections 1-6 Thornlie; Sections 7-12 Osborne Pk; Sections 13-18 Mount Lawley; Sections 19-24 Melville; Sections 25-30 Bassendean; Sections 31-34 Cockburn

Venues: Sections 1-6 Thornlie; Sections 7-12 Osborne Pk; Sections 13-18 Mount Lawley; Sections 19-24 Melville; Sections 25-30 Bassendean; Sections 31-34 Cockburn

Alignment Round Sections 31-34

Saturday 27th January: Knockout Rounds through to Semi Finals